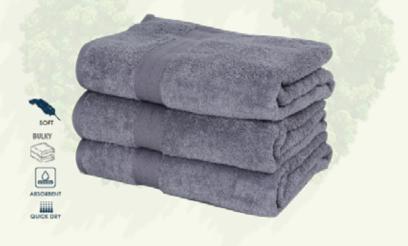

QNZERVE - Plain dyed dobby terry ZT towel **QUICK Drying Cotton / PET Towels Conserve Energy, Conserve Water** Towels are bulky yet light weight, soft, fluffy.... absorbent and dries much faster than cotton towel of same specification.