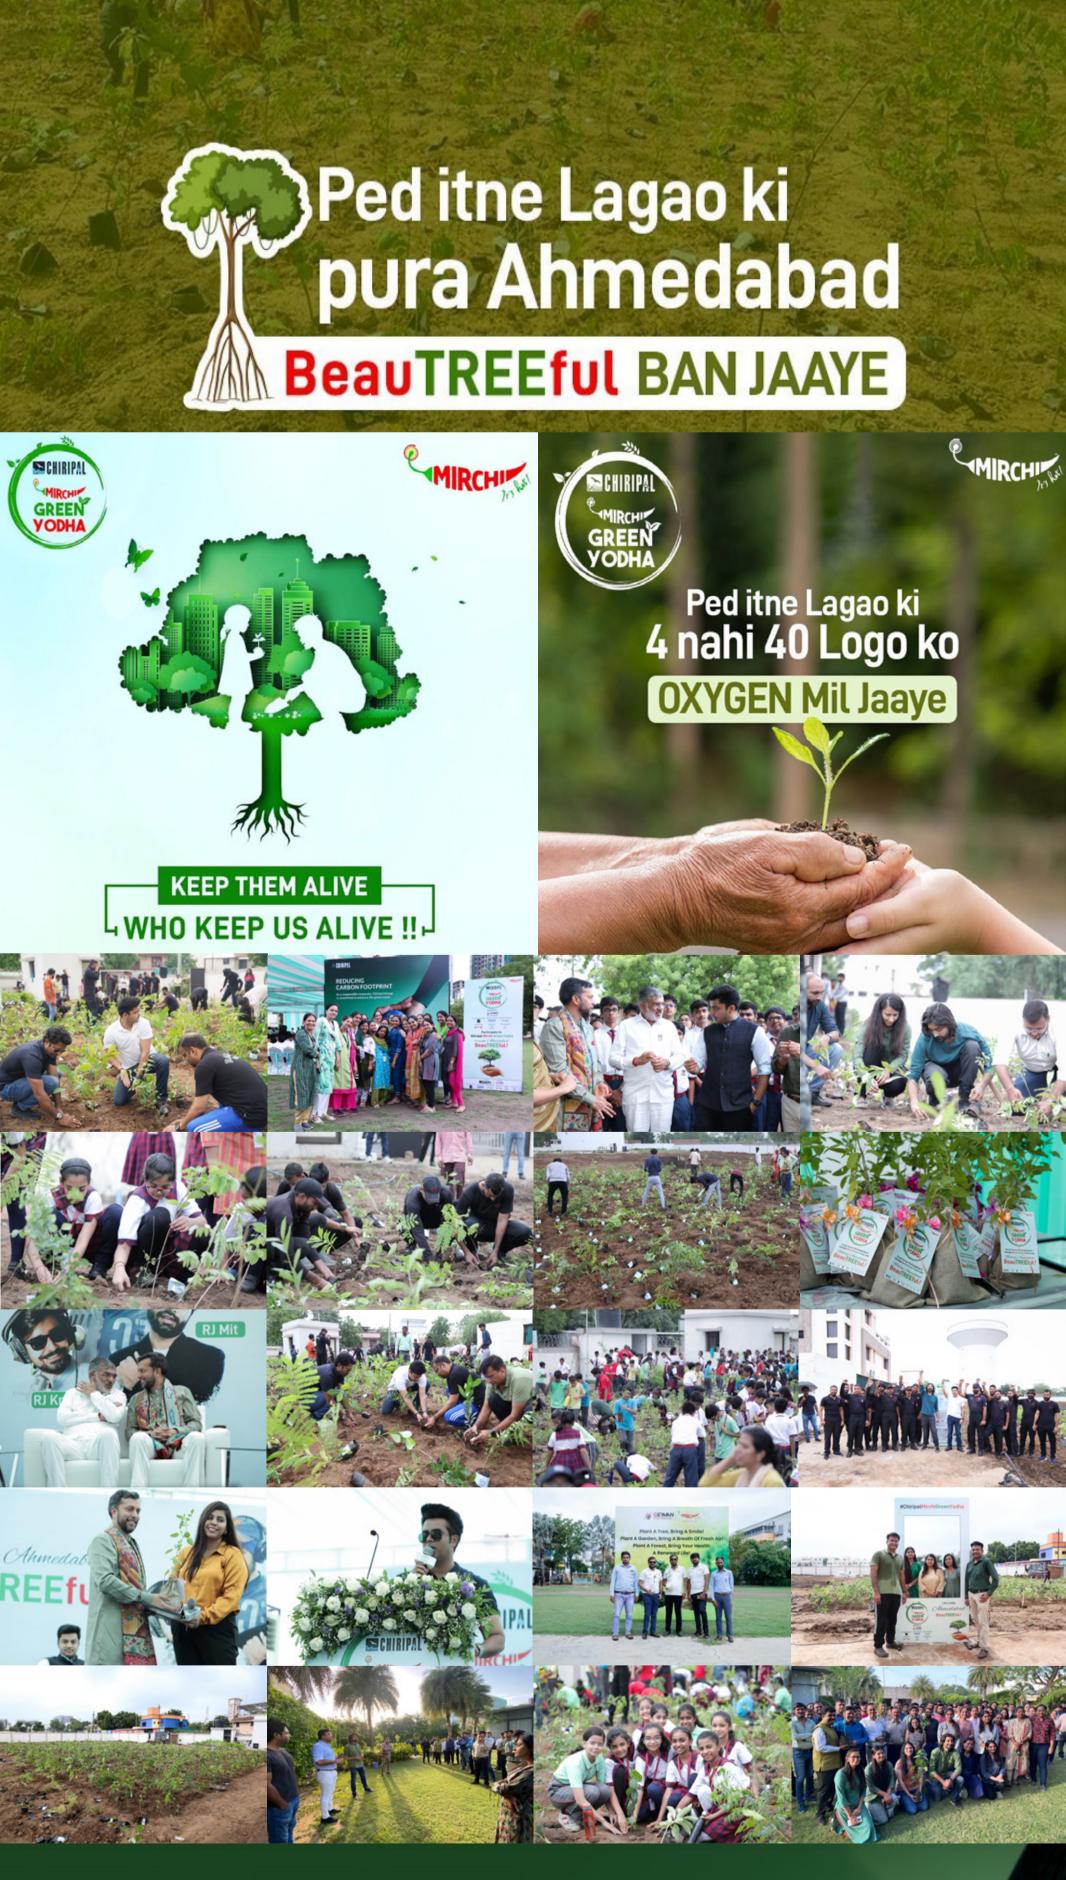

TERRY

**CHIRIPAL** 

MIRCH

YODHA

**World Environment Day** 

Chiripal Group is steadfast about its sustainability goals and as a part of its eco-friendly commitment conceptualized a campaign with Radio Mirchi to enhance green cover of Ahmedabad.

This initiative is called "Chiripal Mirchi Green Yodha". Last year we planted 50,000 trees in Ahmedabad as a part of this initiative and this year the target is to double this number and plant 1,00,000 tress in Ahmedabad.

## REDUCING **CARBON FOOTPRINT**

As a responsible corporate, Chiripal Group is committed to enhance the green cover.

🚬 CHIRIPAL

Want to know moe about our new products? Email us at info@nandanterry.com

You are acceiving this e-mail message because your e-mail(s) is in our database. If you do not wish to receive this type of email message f rom us, please reply to this Email by mentioning "Unsubscribe " word in the subject line. Having trouble/ suggestion? Email us on info@nandanterry.com