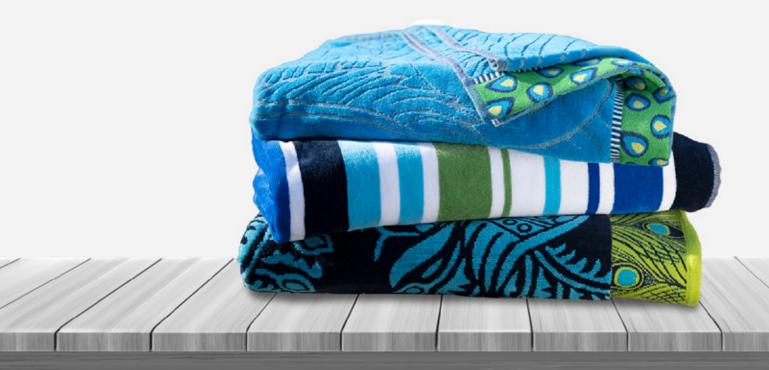

## SUSTAINABILITY with Performance

Cotton Bamboo towels Made from blend of cotton and cotton fibers, towels are soft, prevents microbe growth.... towel stays fresh, odour free

COCOUR FR

organic cotton

NATURA cotton - Plain dyed dobby terry towel NATURA cotton towels crafted from pure cotton, procured from organic farms with best agricultural practices, using less chemicals, fertilizers and less water consumption... towels stays soft, absorbent and durable.

QNZERVE - Plain dyed dobby terry ZT towel **QUICK Drying Cotton / PET Towels Conserve Energy, Conserve Water** Towels are bulky yet light weight, soft, fluffy.... absorbent and dries much faster than cotton towel of same specification.

VIG VIGORA - Plain dyed jacquard terry towel

Towels crafted from blend of goodness of cotton health properties of Hemp, prevents microbial growth on towel, stays soft, gets more absorbent with usage, towel remain antimicrobial, odour free & retain it's colors